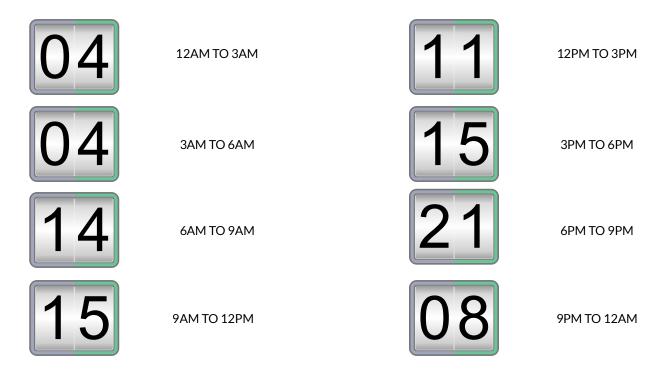

The following is data for the time of call for service. This helps show the "spread" of calls from day to night time.