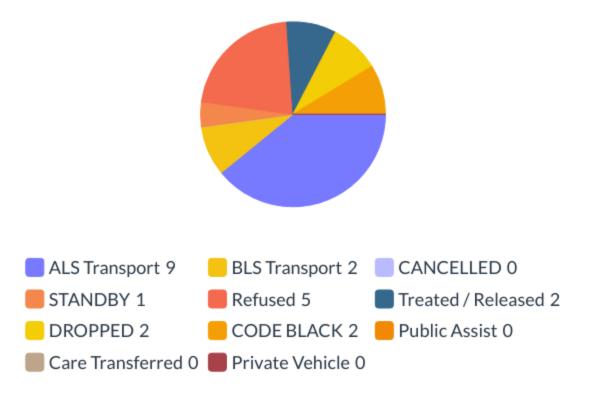

#### Village Mayor, Town Supervisors, Village and Town Board Members

Good evening, we trust that everyone is in good spirits. Enclosed, you'll find the municipal report and statistical breakdown for February. This month, we responded to a total of 95 incidents, successfully addressing over 96% of these. Traditionally, February is our least busy period.