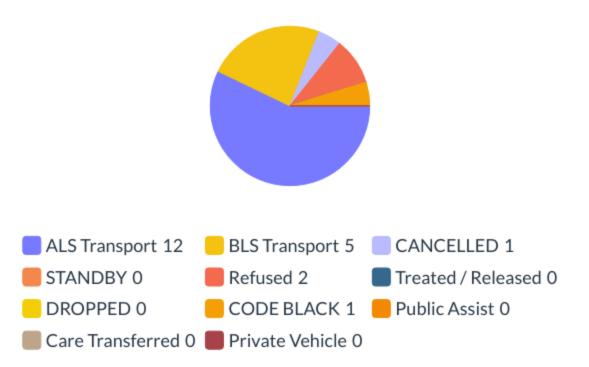

utes.

|         | Berkshire | Maine | Nanticoke | Newark Valley | Richford | Mutual Aid |
|---------|-----------|-------|-----------|---------------|----------|------------|
| Alpha   | 11.8      | 20.22 | 19.9      | 9.08          | 6.13     | 7.52       |
| Bravo   | 17.29     | 14.8  | 26.1      | 14.63         | 14.32    | 7.92       |
| Charlie | 12.12     | 19.16 | 20.51     | 10.01         | 16.05    | N/A        |
| Delta   | 5.12      | 20.81 | 18.35     | 11.91         | N/A      | 2.64       |
| Echo    | N/A       | 13.75 | N/A       | 4.98          | 9.88     | N/A        |

The following is data for the time of call for service. This helps show the "spread" of calls from day to night time.



#### Town of Maine



## **Town of Nanticoke**



# Town/Village of Newark Valley



### Town of Berkshire



## **Town of Richford**