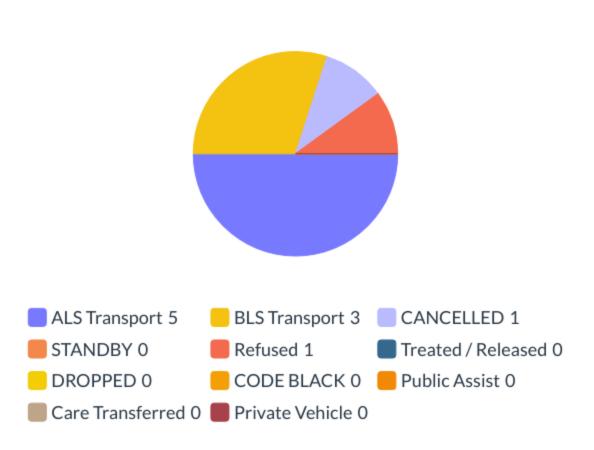

at priority. All numbers are in minutes.

|         | Berkshire | Maine | Nanticoke | Newark Valley | Richford | Mutual Aid |
|---------|-----------|-------|-----------|---------------|----------|------------|
| Alpha   | 11.8      | 20.22 | 19.9      | 9.08          | 6.13     | 7.52       |
| Bravo   | 17.29     | 14.8  | 26.1      | 14.63         | 14.32    | 7.92       |
| Charlie | 12.12     | 19.16 | 20.51     | 10.01         | 16.05    | N/A        |
| Delta   | 5.12      | 20.81 | 18.35     | 11.91         | N/A      | 2.64       |
| Echo    | N/A       | 13.75 | N/A       | 4.98          | 9.88     | N/A        |

The following is data for the time of call for service. This helps show the "spread" of calls from day to night time.



#### Town of Maine



## **Town of Nanticoke**



# Town/Village of Newark Valley



### Town of Berkshire



## **Town of Richford**