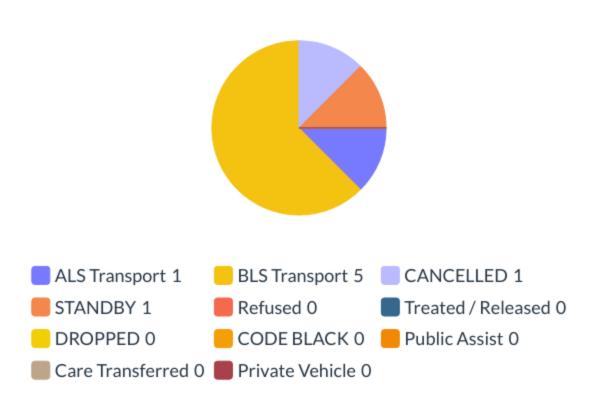

ire | Maine | Nanticoke | Newark Valley | Richford | Mutual Aid |
|---------|-----------|-------|-----------|---------------|----------|------------|
| Alpha   | 11.8      | 20.22 | 19.9      | 9.08          | 6.13     | 7.52       |
| Bravo   | 17.29     | 14.8  | 26.1      | 14.63         | 14.32    | 7.92       |
| Charlie | 12.12     | 19.16 | 20.51     | 10.01         | 16.05    | N/A        |
| Delta   | 5.12      | 20.81 | 18.35     | 11.91         | N/A      | 2.64       |
| Echo    | N/A       | 13.75 | N/A       | 4.98          | 9.88     | N/A        |

The following is data for the time of call for service. This helps show the "spread" of calls from day to night time.



#### Town of Maine



## **Town of Nanticoke**



# Town/Village of Newark Valley



### Town of Berkshire



## **Town of Richford**