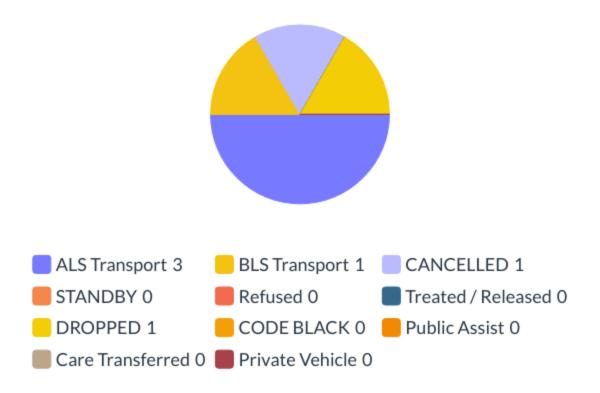

ewark Valley | Richford | Mutual Aid |
|---------|-----------|-------|-----------|---------------|----------|------------|
| Alpha   | 11.8      | 20.22 | 19.9      | 9.08          | 6.13     | 7.52       |
| Bravo   | 17.29     | 14.8  | 26.1      | 14.63         | 14.32    | 7.92       |
| Charlie | 12.12     | 19.16 | 20.51     | 10.01         | 16.05    | N/A        |
| Delta   | 5.12      | 20.81 | 18.35     | 11.91         | N/A      | 2.64       |
| Echo    | N/A       | 13.75 | N/A       | 4.98          | 9.88     | N/A        |

The following is data for the time of call for service. This helps show the "spread" of calls from day to night time.



#### Town of Maine



## **Town of Nanticoke**



# Town/Village of Newark Valley



### Town of Berkshire



## **Town of Richford**